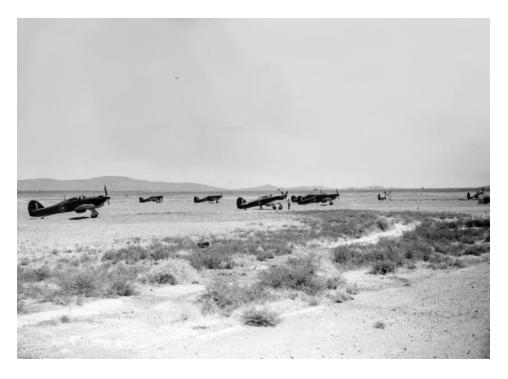

Hurricanes of No. 80 Squadron in Palestine, June 1941 as flown by Roald Dahl

The Operations Record Books record the stories of day to day operations of units and so will give the researcher an idea of action that took place as well as give insights into the everyday lives on the bases. You can use this collection to follow an airman's war time experiences by searching these fully searchable Air Ministry operations record books which cover various Royal Air Force, dominion and Allied Air Force squadrons that came under British Command. The **AIR 27 records** allow the family history researcher a fascinating insight into their relatives' time while serving in a number of units of the air force.